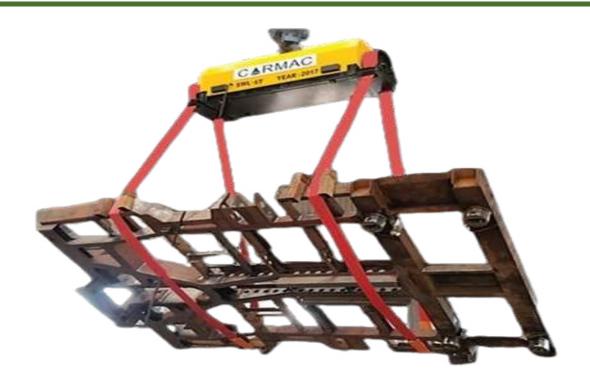

# SINGLE UNIT OPERATION

#### Heavy-duty Anti-Abrasive Slings.

These slings simplify handling with convenient adjustment and release mechanisms.

#### Wireless Remote Control.

Wireless Remote Control for operation from Safe Distance, minimizing risk of injury.