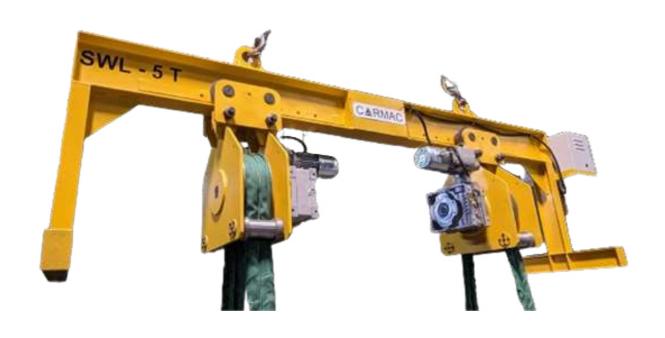

power and stability for handling heavier loads.

Tandem Operated units: Ideal for maximum precision and control in critical load positioning tasks.



### **Applications**

Drums manufacturing.





### **Advantages**

#### ▲ Improved safety

Reduces risks associated with manual load overturning.

### ▲ Increased productivity

Optimizes handling of heavy loads, saving time and effort.

### ▲ Reduced labor costs

Eliminates the need for multiple workers to lift and position loads.

# ▲ Versatility

Adaptable to a wide range of applications and industries.



### Space-saving

Compact design makes it suitable for tight spaces.



# SINGLE UNIT OPERATION



# **TANDEM UNIT OPERATION**





### SINGLE DRIVE TYPE WITH FIXED PULLEY LENGTH



### **DUAL DRIVE TYPE WITH VARIABLE PULLEY LENGTH**





#### **CARMAC TECHNOLOGIES PRIVATE LIMITED**

J 65-1, J Block, MIDC Bhosari, Pune - 411026, INDIA +91- 91122 77712, +91 - 91122 77713 info@carmac.co.in, sales@carmac.co.in www.carmac.co.in

# LEAD BY INNOVATION