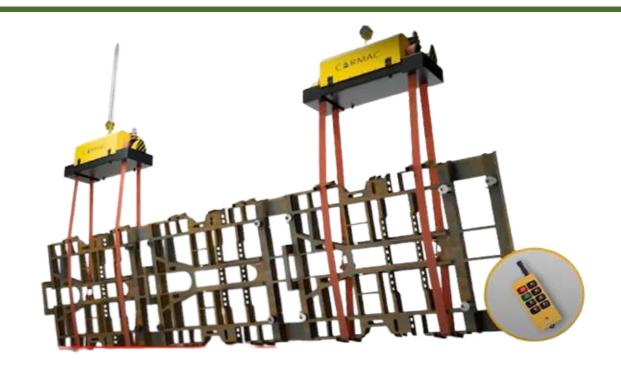

# **TANDEM UNIT OPERATION**

Tandem Operated units: Ideal for maximum precision and control in critical load positioning tasks.