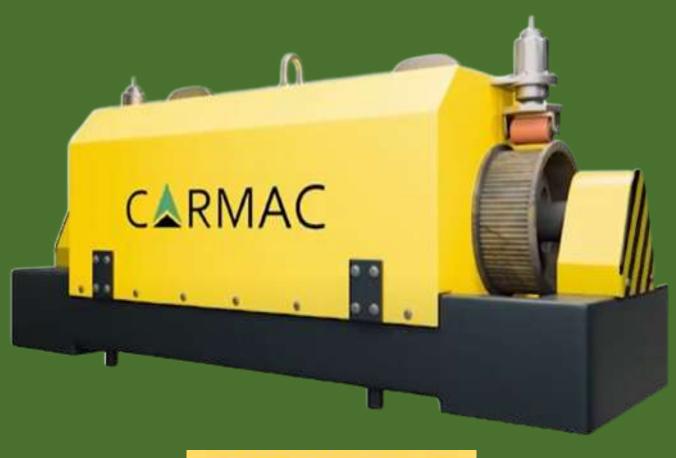

# LOAD OVERTURNING DEVICE

#### Overview

CARMAC TECHNOLOGIES PVT. LTD. design, manufacture, supply and commission a wide range of Load Overturning Devices ranging from 1 Ton to 20 Ton Capacity which include Single Drive, Double Drive and Tandem Operated units with Wireless Remote Control for safe operation from safe distance.

Carmac make TURNOMAC - Load Overturning Devices empower industries to handle heavy loads with improved safety, productivity, and cost-effectiveness, making them a valuable asset for a variety of applications.