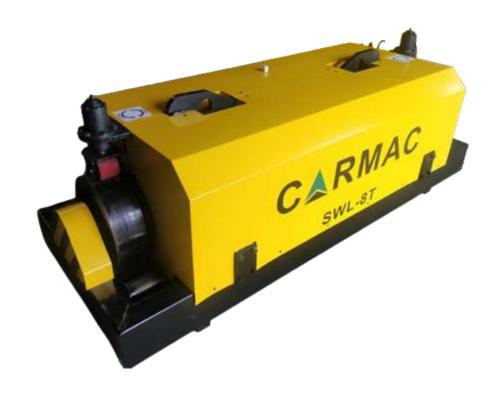

apacities.

**Double Drive units :** Offering increased power and stability for handling heavier loads.

Tandem Operated units: Ideal for maximum precision and control in critical load positioning tasks.



### **Applications**

Drums manufacturing.





### **Advantages**

#### ▲ Improved safety

Reduces risks associated with manual load overturning.

### ▲ Increased productivity

Optimizes handling of heavy loads, saving time and effort.

### ▲ Reduced labor costs

Eliminates the need for multiple workers to lift and position loads.

# ▲ Versatility

Adaptable to a wide range of applications and industries.



### Space-saving

Compact design makes it suitable for tight spaces.



# SINGLE UNIT OPERATION



# **TANDEM UNIT OPERATION**





### SINGLE DRIVE TYPE WITH FIXED PULLEY LENGTH



### **DUAL DRIVE TYPE WITH VARIABLE PULLEY LENGTH**





#### **CARMAC TECHNOLOGIES PRIVATE LIMITED**

J 65-1, J Block, MIDC Bhosari, Pune - 411026, INDIA +91- 91122 77712, +91 - 91122 77713 info@carmac.co.in, sales@carmac.co.in www.carmac.co.in

# LEAD BY INNOVATION