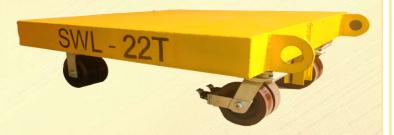

#### CASTOR BASED MANUAL TROLLEY

## Special Features:

- O Easy to use and maneuver
- O Platform or deck for holding materials.
- O Variety of sizes & capacities to suit different needs.
- O Durable and lightweight construction.
- O Cost-effective solution for material handling.
- O Capacity: 2T to 50T.

#### **Application:**

- O Manufacturing.
- O Warehousing.
- O Transportation.
- O Construction.

We manufacture Castor based manual trolleys which are the most common type of trolleys, and are used in a wide variety of industries, including manufacturing, warehousing, Transportation and Construction. They are easy to use, and can be used to transport a variety of materials, including boxes, totes, and machinery.