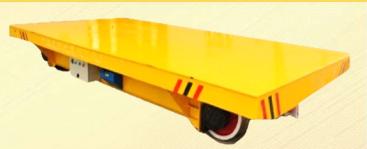

#### RAIL BASED BATTERY OPERATED TROLLEY

Our Rail-based battery-operated trolleys are a type of trolleys which are powered by a battery. This means that they do not require any manual effort to move, which makes them ideal for use in applications where heavy loads need to be transported over long distances, or where the operator may not be able to exert a lot of force.