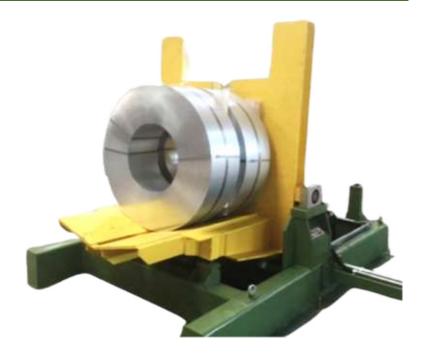

# COIL TILTER / UPENDER

# Overview

Introducing the Carmac make Coil Tilter/Upender: Your compact coil handling solution. Safely tilt steel coils and parts from vertical to horizontal for easy loading onto uncoiler machines. Our in-house design guarantees smooth tilting, robust construction, and easy maintenance. Stop at any point and choose between electric or hydraulic power. Standard 5-ton capacity, custom options available. Boost efficiency, safety, and productivity in your workshop.

The Carmac make Coil Tilter / Upender is a robust and reliable machine designed for efficient and safe tilting of steel coils and other fabricated parts from a vertical to a horizontal position. Crafted with precision and expertise, the Carmac make Coil Tilter / Upender boasts an in-house design and utilizes high-quality Indian-sourced components. This ensures exceptional durability, performance, and ease of maintenance for long-lasting value.

# Full 90° safe tilt in mere seconds.

Imagine tilting a 5-ton coil in mere seconds, without compromising safety. Safe tilt achieves this through its optimized gear ratios and powerful motor.