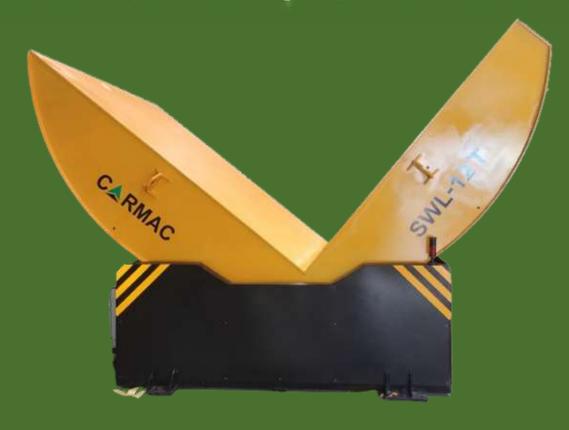

# COIL TILTER / UPENDER

# **TILTOM&C**

# Overview

Introducing the Carmac make Coil Tilter/Upender: Your compact coil handling solution. Safely tilt steel coils and parts from vertical to horizontal for easy loading onto uncoiler machines. Our in-house design guarantees smooth tilting, robust construction, and easy maintenance. Stop at any point and choose between electric or hydraulic power. Standard 5-ton capacity, custom options available. Boost efficiency, safety, and productivity in your workshop.

The Carmac make Coil Tilter / Upender is a robust and reliable machine designed for efficient and safe tilting of steel coils and other fabricated parts from a vertical to a horizontal position. Crafted with precision and expertise, the Carmac make Coil Tilter / Upender boasts an in-house design and utilizes high-quality Indian-sourced components. This ensures exceptional durability, performance, and ease of maintenance for long-lasting value.